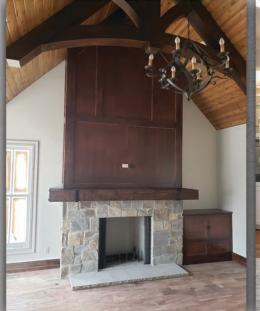

WEIGHT CONCRETE

## - MANTELS -BEAM SERIES







SMP-54 Small Mortise Post Dimensions: 54" W x 8" H x 8" D Average weight of 85 lbs.

Available in 7 standard colors



LBB-78 Large Barn Beam Dimensions: 78" W x 8" H x 9" D Average weight of 150 lbs. Available in 7 standard colors

#### STANDARD COLORS



SILVER











EBONY

ESPRESSO

WHEAT

CUSTOM COLORS AVAILABLE
CUSTOM LENGTHS AVAILABLE USING DECORATIVE STRAPS





414-316-2995



magrahearth.com



facebook.com/magrahearth/



instagram.com/magrahearth/



#### **DECORATIVE STRAPS**







**BURNISHED** 

**SILVER** 

#### **RUSTIC CORBELS**















**BROWN** 

SILVER

**GRAPHITE** 

WHITEWASH •

EBONY

**ESPRESSO** 

WHEAT

### **BUTT END CORBELS**







SILVER



GRAPHITE



WHITEWASH



EBONY



**ESPRESSO** 



WHEAT



LARGE BARN BEAM - BROWN WITH DECORATIVE STRAPS



LARGE BARN BEAM - SILVER



SMALL PLAIN POST - BROWN WITH RUSTIC CORBELS