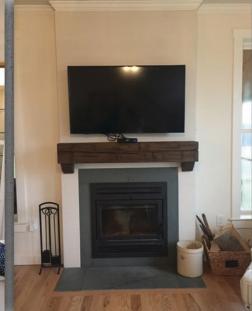

mensions: 54" W x 8" H x 8" D Average weight of 85 lbs.

Available in 7 standard colors



LBB-78 Large Barn Beam Dimensions: 78" W x 8" H x 9" D Average weight of 150 lbs. Available in 7 standard colors

#### STANDARD COLORS



SILVER











EBONY

ESPRESSO

WHEAT

CUSTOM COLORS AVAILABLE
CUSTOM LENGTHS AVAILABLE USING DECORATIVE STRAPS





414-316-2995



magrahearth.com



facebook.com/magrahearth/



instagram.com/magrahearth/



#### **DECORATIVE STRAPS**







**BURNISHED** 

**SILVER** 

#### **RUSTIC CORBELS**















**BROWN** 

SILVER

**GRAPHITE** 

WHITEWASH •

EBONY

**ESPRESSO** 

WHEAT

### **BUTT END CORBELS**







SILVER



GRAPHITE



WHITEWASH



EBONY



**ESPRESSO** 



WHEAT



LARGE BARN BEAM - BROWN WITH DECORATIVE STRAPS



LARGE BARN BEAM - SILVER



SMALL PLAIN POST - BROWN WITH RUSTIC CORBELS