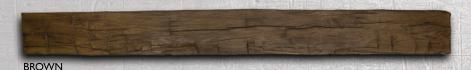

## - MANTELS -BEAM SERIES

SMP-54 Small Mortise Post Dimensions: 54" W x 8" H x 8" D Average weight of 85 lbs.

Available in 7 standard colors

LBB-78 Large Barn Beam Dimensions: 78" W x 8" H x 9" D Average weight of 150 lbs. Available in 7 standard colors

LARGE BARN BEAM - SILVER

SMALL PLAIN POST - BROWN WITH RUSTIC CORBELS