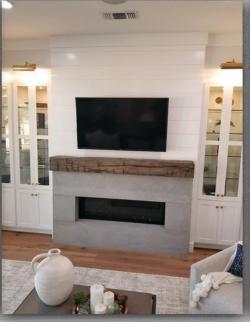

SMP-54 Small Mortise Post Dimensions: 54" W x 8" H x 8" D Average weight of 85 lbs.

Available in 7 standard colors



LBB-78 Large Barn Beam Dimensions: 78" W x 8" H x 9" D Average weight of 150 lbs. Available in 7 standard colors

#### STANDARD COLORS



SILVER











EBONY

ESPRESSO

WHEAT

CUSTOM COLORS AVAILABLE
CUSTOM LENGTHS AVAILABLE USING DECORATIVE STRAPS





414-316-2995



magrahearth.com



facebook.com/magrahearth/



instagram.com/magrahearth/



#### **DECORATIVE STRAPS**







**BURNISHED** 

**SILVER** 

#### **RUSTIC CORBELS**















**BROWN** 

SILVER

**GRAPHITE** 

WHITEWASH •

EBONY

**ESPRESSO** 

WHEAT

### **BUTT END CORBELS**







SILVER



GRAPHITE



WHITEWASH



EBONY



**ESPRESSO** 



WHEAT



LARGE BARN BEAM - BROWN WITH DECORATIVE STRAPS



LARGE BARN BEAM - SILVER



SMALL PLAIN POST - BROWN WITH RUSTIC CORBELS