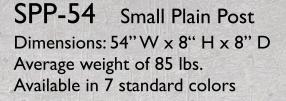

## - MANTELS -BEAM SERIES

SMP-54 Small Mortise Post Dimensions: 54" W x 8" H x 8" D Average weight of 85 lbs.

Available in 7 standard colors

LBB-78 Large Barn Beam Dimensions: 78" W x 8" H x 9" D Average weight of 150 lbs. Available in 7 standard colors