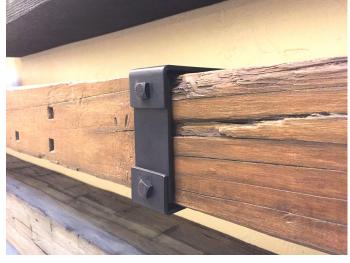

## **Bracket Installed On Mantel (Picture 2)**

Your installation of the MagraHearth Decorative Brackets should now be complete. If you have any questions, you can contact us at <a href="magrahearth.com">techsupport@magrahearth.com</a>.