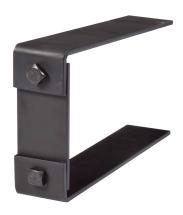

### **Bracket Assembled (Picture 1)**

#### **Tools and materials needed:**

| (1) 9/16 Wrench  | (4) 3/8" Bolts with (4) Rub Washer |
|------------------|------------------------------------|
| (2) "L" Brackets | (2) Threaded Flat Face Plates      |

#### **INSTALLATION INSTRUCTIONS**

- Step 1: Place a "rub washer" on each 3/8 Bolt
- Step 2: Place "threaded flat face plate" behind "L" bracket. (As Seen in Picture 1 Below).
- Step 3: Insert 3/8" bolts with washers through the front of each "L" bracket and screw into threaded flat face plate. (Note: Hand tighten bolts for now to allow a little play when placing over mantel.)
- Step 4: Once you have assembled both brackets, place over mantel in desired spot, or over cut seam on a custom cut mantel. (Note: Use 9/16 wrench to tighten once in final position; as seen in Picture 2.)