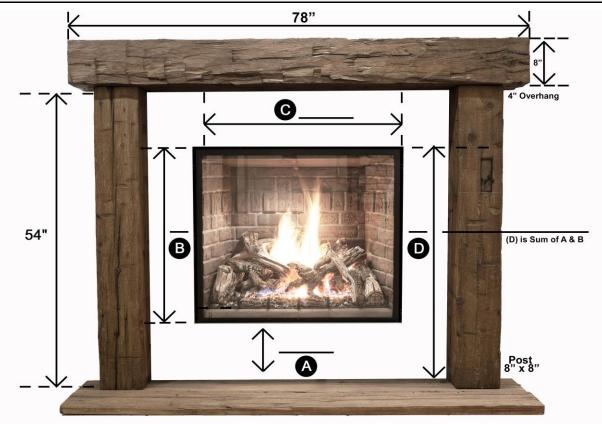

V |         |
| Wall Boards:                                        |         |         |
| (1) 5.5" X 12" X 1"                                 |         | BRN SLV |
| (1) 6.5" X 62" X 1"                                 |         | BRN SLV |
| (1) 7.5" X 78" X 1"                                 | BRN SLV |         |
| (1) 9.5" X 78" X 1"                                 |         | BRN SLV |
| (1) 10.5" X 78" X 1"                                |         | BRN SLV |
| Hearth Boards: Create the needed depth              | TOTAL   |         |
| (1) 7.5" X 78" W X 1.5"                             | Depth:  | BRN SLV |
| (1) 9.5" X 78" W X 1.5"                             | Length: | BRN SLV |
| (1) 10.5" X 78" W X 1.5"                            |         | BRN SLV |

## PROJECT MEASUREMENTS